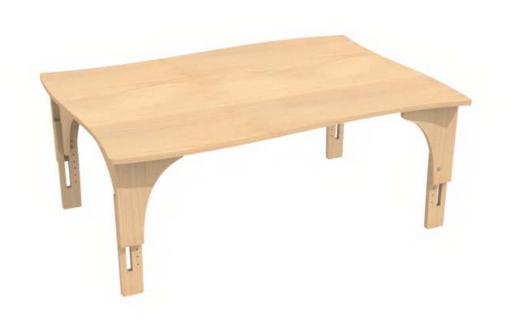

#### Seated Table Curved Adjustable Leg in Fusion Maple

Our exclusively designed **Reach Tables** are our core component for creating beautiful and collaborative learning environments. The table top design is based on the flowing curves you'd find in nature, this shape is both aesthectically pleasing and allows the tables to interlock together creating longer or wider surface areas as needed.

**Reach Tables** come in a vast range of sizes and configurations to suit every age group, and all have adjustable height legs as well, so the tables can grow as your students do!

#### **Product features**

- Edges all smoothed and finished
- Floor Glides
- Expandable surface by nesting in any direction
- Adjustable tables legs