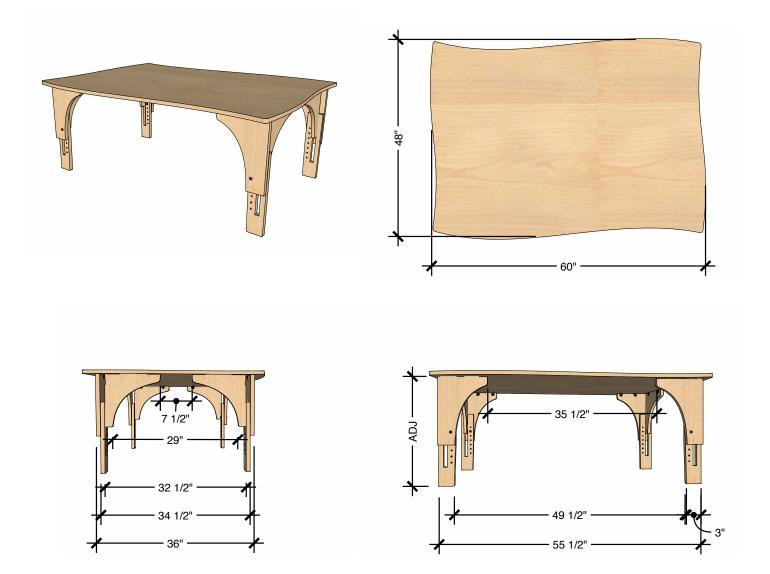

### **TECHNICAL DRAWING**

| <b>REACH</b><br>TABLE |                    |                           |
|-----------------------|--------------------|---------------------------|
| SMALL LEGS            | 13"                | 18"                       |
| MEDIUM LEGS           | 17"                | 24"                       |
| LARGE LEGS            | 25"<br>min ht (in) | <b>30"</b><br>max ht (in) |

Dimensions indicated are approximate. Please contact us if you require clarification.